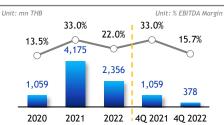

Oct'22

Nov'22

**Gross Profit** 

2021 Operating Revenue Mix by Brand

\*Including revenue from sale of medical equipment

#### 2021 Medical Treatment Revenue Mix by Patient

\*Reflects revenue from sale of medical equipment

EBITDA

FFS: 70.5%

Jul'22

Aug'22

Sep'22

45.0 40.0