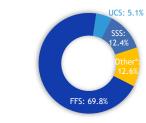

#### 2021 Medical Treatment Revenue Mix by Patient

\*Reflects revenue from sale of medical equipment

EBITDA

FFS: 70.5%

Jul'22

Aug'22

Sep'22

45.0 40.0

#### 2022 Operating Revenue Mix by Brand

\*Including revenue from sale of medical equipment

2022 Medical Treatment Revenue Mix by Patient

UCS: 2.9%

6 19

\*Reflects revenue from sale of medical equipment