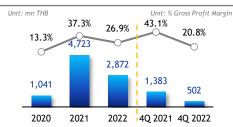

Oct'22

Nov'22

**Gross Profit** 

2021 Operating Revenue Mix by Brand

\*Including revenue from sale of medical equipment

Apr'22

May'22

FINANCIAL HIGHLIGHTS

Jun'22

Jan'23

Feb'23 Mar'23

Cash and Market Securities

2020

Dec'22

2021

2022

Debt

Unit: mn THB

โรงพยาบาลรามคำแหง Ramkhamhaeng Hospital