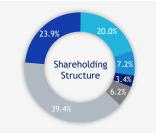

#### SHAREHOLDING INFORMATION

F&S 79 Co., Ltd. Cypress Consolidated Healthcare Pte.Ltd.

Chiangmai Ram Hospital Co., Ltd. Synphaet Co., Ltd.

■Vibhavadi Medical Center Plc.

Other

Free Float Free Float As of 29/03/2022 24.34% share in Minor Shareholders 4,913 Minor Shareholders Overview 3,121 Total Share holders 48.07% Shares in Scripless Holding STOCK INFORMATION **RAM: 53.75** 52 Week High/Low: 65.00 / 44.75 Market Cap: 64,500 mn THB As of 21 Apr 2023 65.0 60.0 55.0 50.0