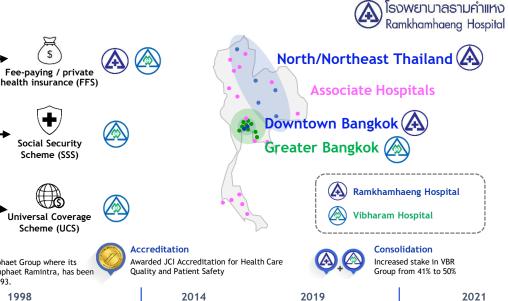

#### **GROUP OVERVIEW**

- Founded in 1986, RAM has over 3 decades of experience in hospital development and management.
- At present, RAM is the second largest private hospital operator in Thailand by number of bed facility.
- **Diversification of revenue stream** is achieved through offering medical services to self-pay, SSS and UCS patients along with sale of medical equipment and instruments.

## VBR Founding Between 1991 and 1997, RAM invested in several hospital assets,

affordable healthcare services to Greater Bangkok region.

VBR Expansion Vibharam (VBR) was founded to provide VBR established VBR Amatanakorn

2010

2 new greenfield projects: Nan Ram Hospital and and VBR Laemchabang, adding up to Ramkhamhaeng 2 Hospital a total of 5 operating hospitals.

RAM & VBR Expansion 1 new greenfield project: Ramkhamhaeng 3 Hospital and increased stake in Vibharam Chaiprakarn