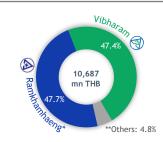

Oct'22

Nov'22

**Gross Profit** 

2021 Operating Revenue Mix by Brand

\*Including revenue from sale of medical equipment

#### 2022 Operating Revenue Mix by Brand

\*Including revenue from sale of medical equipment

2022 Medical Treatment Revenue Mix by Patient

UCS: 2.9%

6 19

\*Reflects revenue from sale of medical equipment