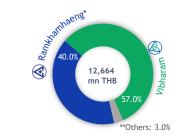

Oct'22

Nov'22

**Gross Profit** 

2021 Operating Revenue Mix by Brand

\*Including revenue from sale of medical equipment

#### 2022 Operating Revenue Mix by Brand

\*Including revenue from sale of medical equipment

2022 Medical Treatment Revenue Mix by Patient

UCS: 2.9%

6 19

\*Reflects revenue from sale of medical equipment