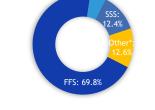

#### 2021 Medical Treatment Revenue Mix by Patient

\*Reflects revenue from sale of medical equipment

EBITDA

FFS: 70.5%

Jul'22

Aug'22

Sep'22

45.0 40.0

#### 2022 Operating Revenue Mix by Brand

\*Including revenue from sale of medical equipment

2022 Medical Treatment Revenue Mix by Patient

UCS: 2.9%

6 19

\*Reflects revenue from sale of medical equipment