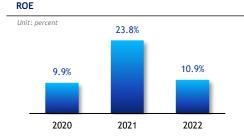

Bangkok **H** 132 Establishment: 2019

Bangkok **H** 59



#### SHAREHOLDING INFORMATION



F&S 79 Co., Ltd. Cypress Consolidated Healthcare Pte.Ltd.

Chiangmai Ram Hospital Co., Ltd. Synphaet Co., Ltd.

■Vibhavadi Medical Center Plc.

Other

Free Float Free Float As of 29/03/2022 24.34% share in Minor Shareholders 4,913 Minor Shareholders Overview 3,121 Total Share holders 48.07% Shares in Scripless Holding STOCK INFORMATION **RAM: 53.75** 52 Week High/Low: 65.00 / 44.75 Market Cap: 64,500 mn THB As of 21 Apr 2023 65.0 60.0 55.0 50.0

Oct'22

Nov'22

**Gross Profit** 

2021 Operating Revenue Mix by Brand



\*Including revenue from sale of medical equipment

#### 2021 Medical Treatment Revenue Mix by Patient



\*Reflects revenue from sale of medical equipment

EBITDA







FFS: 70.5%





Jul'22

Aug'22

Sep'22

45.0 40.0

Apr'22

May'22

FINANCIAL HIGHLIGHTS

Jun'22





Jan'23

Feb'23 Mar'23

Cash and Market Securities

2020

Dec'22



2021

2022

Debt

Unit: mn THB



โรงพยาบาลรามคำแหง Ramkhamhaeng Hospital

#### 2022 Operating Revenue Mix by Brand

\*Including revenue from sale of medical equipment

2022 Medical Treatment Revenue Mix by Patient

UCS: 2.9%

6 19





\*Reflects revenue from sale of medical equipment





## DISCLAIMER

Ramkhamhaeng Hospital Public Company Limited is pleased to provide this presentation which the information contained in this presentation is for information purpose only. This presentation does not constitute an offer or invitation to sell or the solicitation of an offer or invitation to purchase or subscribe for any securities of Ramk